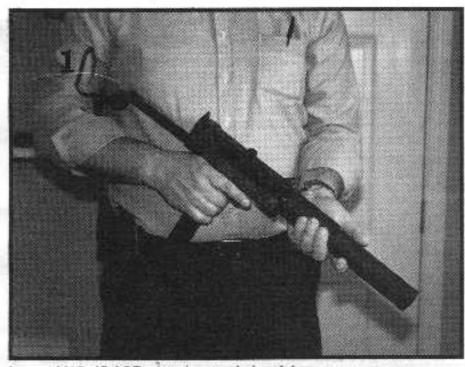

Ingram M10 .45 ACP w/stock extended and dummy suppressor.

M10 in the machine pistol mode.

#### FUNCTIONAL DESCRIPTION

The "MAC" is a selective fire, aircooled, blowback operated magazine-fed firearm using the telescoping bolt design. The pistol grip is the magazine well and the gun is equipped with a retractable / removable wire stock. With the stock extended, it can be fired from the shoulder like a carbine (picture 1), or from the hip, with the stock retracted (picture 2). If you want, you can shoot it like a pistol (but only in the movies). The Ingram M10 & M11 design incorporates a bolt-locking feature to prevent an accidental discharge from the bolt being jarred to the rear. With the bolt in the closed position, the cocking handle is rotated 90 degrees to lock the bolt in place. This blocks the front sight, reminding the shooter that the bolt is locked. This feature is not included on the S.W.D. M11/9 SMG. Do not insert a magazine into a M11/9 until you are ready to fire. The .45 acp magazines are of the double column, single position feed design with standard capacities of 30 rounds. The 9mm and .380 acp magazines are double column, two position feed holding 32 rounds for the M10-9mm, M11/9, and M11/380. Due to the light weight of the bolt, the guns fire at very high cyclic rates of 900 to 1300 rpm, dependant on model, caliber and ammunition. Both the Ingram M10 and M11 were