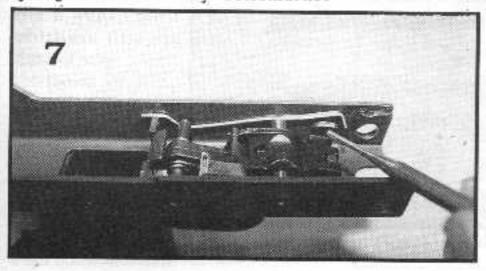

magazines were made with weak springs. With defective plastic M10 firing pin detail. mags, the best

solution is to replace them. On the bolt, inspect the firing pin protrusion for any burrs or pits (picture 4). Carefully polish / blend any defects. The rule here is, "if it ain't broke', don't fix it." On the bottom of the bolt, inspect the scar engagement surface (picture 5). Also inspect the sear (picture 6) and the trip (picture 7). Stone any burrs away, but don't remove too much material or change any angles. This is NOT the gun to try to tune for a three pound trigger pull!

Sear engagement surface on M10 bolt.

Above: Check this edge of sear for burrs.

Left: Inspect this trip,

Machine Gun News - June 1994

Semi-auto fire in the full-automatic mode will result if this spring is weak.