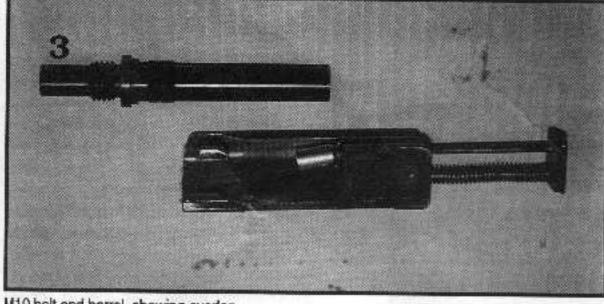

Machine Gun News - June 1994

M10 bolt and barrel, showing overlap.

designed to be used with the Sionics suppressor. The suppressor reduces recoil, adds mass, and gives the support hand something to hang on to.

#### MECHANICAL DESCRIPTION

The receiver is made from sheet metal stampings that are bent and welded together. The MAC is built with a telescoping bolt. Most of the length of the barrel extends into the receiver. The bolt is machined so that it has a recess for the barrel, and in the forward position, telescopes over the rear 3/4 of the barrel (picture 3). This design first appeared in the Czech M23 and M25 SMGs. It is also more commonly seen in the IMI Uzi, Mini Uzi, and Micro Uzi SMGs. This third generation design allows for a very compact size and the gun balances at the pistol grip. The recoil spring is piloted by a guide rod and the ejector does double duty as a second guide rod for the bolt.