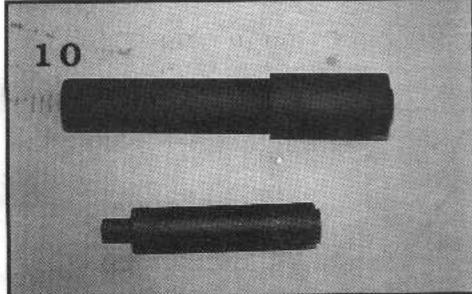

If you want to shoot without

a suppressor, and still have something to hang on to, there are dummy suppressors and shrouded barrel extensions (picture 10). These greatly enhance muzzle control and hit probability. They also make the gun safer to shoot.