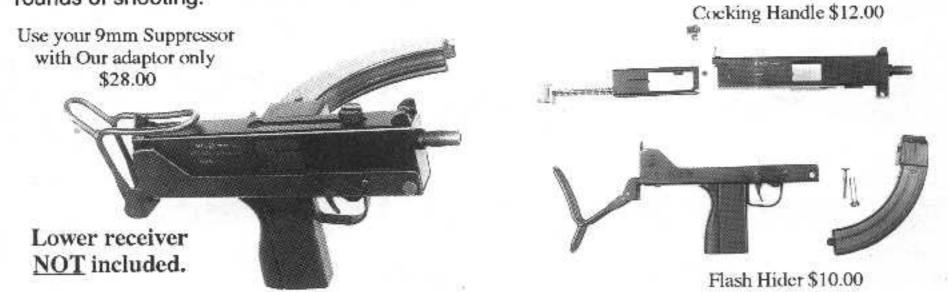

### Fleming Firearms, Inc. The LITTLE "MAC" ATTACK! M11-22 for M10-22 M11-9mm for M10-45 or 9mm M11-22 A1 \$249.95 Suggested retail 380 for (Dealers call for pricing) 9MN M11-A1.380 45 AC

## The low "cal." alternative for your ammo budget.

As Clinton-nomics takes a bigger and bigger bite out of our wallets, it only makes "cents" to use one of our .22 rimfire conversion kits on your "MAC." Get more bang for your ammo buying dollar. These kits will pay for themselves with the savings in less than 2 thousand rounds of shooting.

This kit consists of a complete upper receiver unit with bolt assembly and 1-30 round Ram-Line 10/22 Ruger magazine. To install: after checking to make sure firearm is unloaded, simply remove the retainer pin and slide 9mm upper receiver off. Slide your Fleming Firearms 22 receiver on and retain with your original retainer pin. The barrel is threaded 1/2 inch x 28 threads to accept any of the M16 style accessories, flash hiders, sound suppressors, and muzzle brakes.