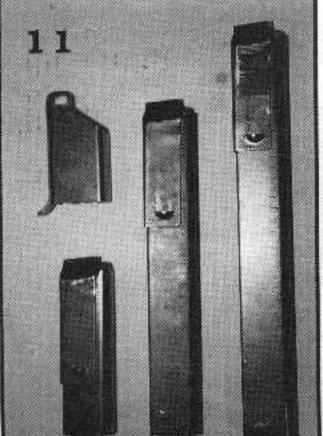

#### MAGAZINES

The M10 (.45 ACP) originally used modified M3 (greasegun) magazines. The factory magazines were available in the following capacities. M10 (.45 ACP): 10 md (concealment), 30 rnd (standard), 40 rnd (rare) and 50 rnd (rare), (picture 11). M10 (9mm): 20 md (concealment, rare), 32 md (standard), and 40 rnd (rare). M11/9: 32 rnd plastic. The early plastic M11/9 mags had splitting problems. This was cured in later production, but Component Metal Products, Inc. (see references) is producing 30 rnd metal magazines for the M11/9. A simple magazine loader was also made.