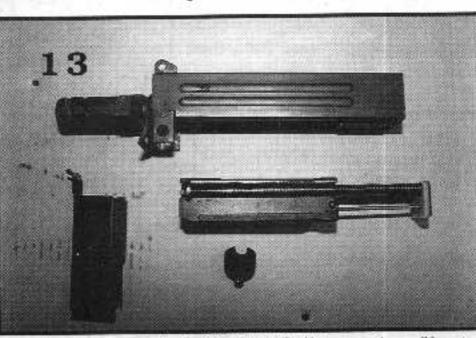

Texas MAC 9mm conversion for M10 (.45 ACP). Note magazine well insert and muzzle brake.

Machine Gun News - June 1994

Dummy suppressor and shrouded barrel extension.

Original wire stock.

reduced cyclic rate due to a heavier bolt and cocking handle, and a replaceable firing pin. It incorporates a magazine well insert that uses standard M10 (9mm) magazines (picture 13).