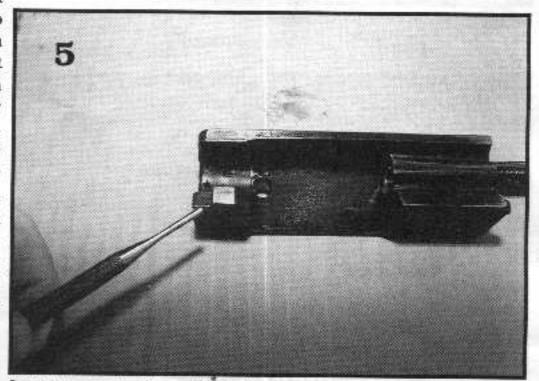

magazines were made with weak springs. With defective plastic M10 firing pin detail. mags, the best

solution is to replace them. On the bolt, inspect the firing pin protrusion for any burrs or pits (picture 4). Carefully polish / blend any defects. The rule here is, "if it ain't broke', don't fix it." On the bottom of the bolt, inspect the scar engagement surface (picture 5). Also inspect the sear (picture 6) and the trip (picture 7). Stone any burrs away, but don't remove too much material or change any angles. This is NOT the gun to try to tune for a three pound trigger pull!