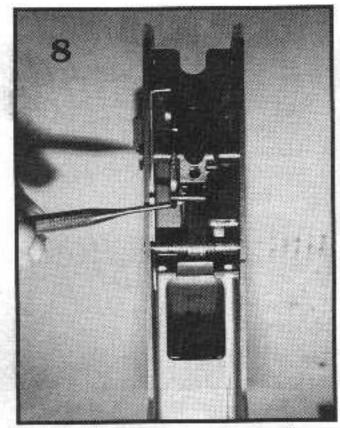

#### COMMON FAULTS

Dirty and/or rough chambers are the usual cause of extraction problems. Examine your fired brass for scratches and

polish your chamber if necessary.

If your MAC fires semi-auto with the selector set for full-auto, check the tension of the trigger spring where it presses forward on the disconnector (picture 8). If it is weak, replace it.