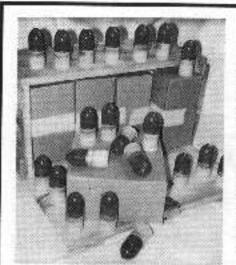

Some of the MACs were assembled with soft trigger and sear pins. If they are wearing or just sloppy, replace them with new pins made

from drill bit shanks or from drill rod. THE MAC SUPPRESSORS

The Sionics units were designed by General Mitchell WerBell III during the 1970's. These suppressors consist of two sections: the first is an expansion chamber

filled with metal grommets, the second contains two spiral diffusers and two wipes. There is a Nomex sleeve available to prevent burning the shooter during full-auto operation (picture 9). This design was very effective, even by modern standards. Several suppressor manufacturers offer upgrades for this design that climinate the wipes (and their need for continuous replacement).

If you want to shoot without

a suppressor, and still have something to hang on to, there are dummy suppressors and shrouded barrel extensions (picture 10). These greatly enhance muzzle control and hit probability. They also make the gun safer to shoot.