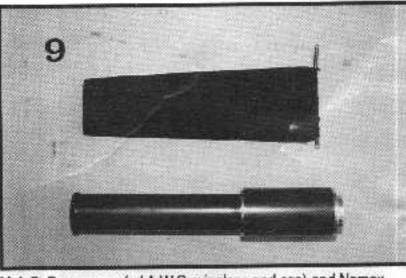

Some of the MACs were assembled with soft trigger and sear pins. If they are wearing or just sloppy, replace them with new pins made

from drill bit shanks or from drill rod. THE MAC SUPPRESSORS

The Sionics units were designed by General Mitchell WerBell III during the 1970's. These suppressors consist of two sections: the first is an expansion chamber

filled with metal grommets, the second contains two spiral diffusers and two wipes. There is a Nomex sleeve available to prevent burning the shooter during full-auto operation (picture 9). This design was very effective, even by modern standards. Several suppressor manufacturers offer upgrades for this design that climinate the wipes (and their need for continuous replacement).