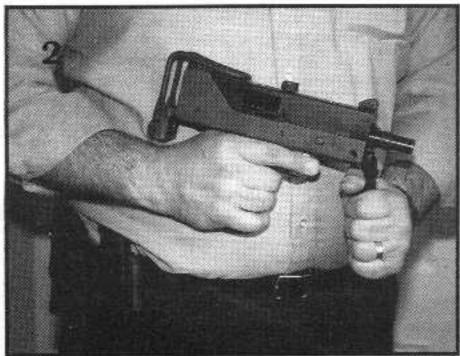

Ingram M10 .45 ACP w/stock extended and dummy suppressor.

M10 in the machine pistol mode.

#### FUNCTIONAL DESCRIPTION

The "MAC" is a selective fire, aircooled, blowback operated magazine-fed firearm using the telescoping bolt design. The pistol grip is the magazine well and the gun is equipped with a retractable / removable wire stock. With the stock extended, it can be fired from the shoulder like a carbine (picture 1), or from the hip, with the stock retracted (picture 2). If you want, you can shoot it like a pistol (but only in the movies). The Ingram M10 & M11 design incorporates a bolt-locking feature to prevent an accidental discharge from the bolt being jarred to the rear. With the bolt in the closed position, the cocking handle is rotated 90 degrees to lock the bolt in place. This blocks the front sight, reminding the shooter that the bolt is locked. This feature is not included on the S.W.D. M11/9 SMG. Do not insert a magazine into a M11/9 until you are ready to fire. The .45 acp magazines are of the double column, single position feed design with standard capacities of 30 rounds. The 9mm and .380 acp magazines are double column, two position feed holding 32 rounds for the M10-9mm, M11/9, and M11/380. Due to the light weight of the bolt, the guns fire at very high cyclic rates of 900 to 1300 rpm, dependant on model, caliber and ammunition. Both the Ingram M10 and M11 were