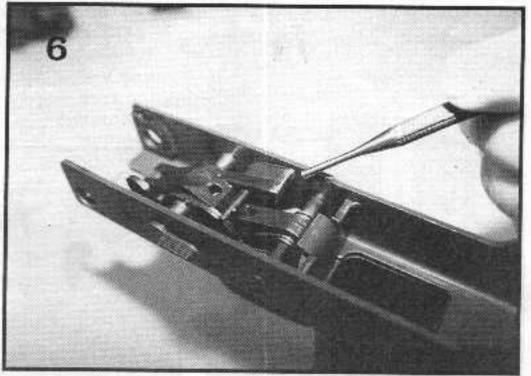

magazines were made with weak springs. With defective plastic M10 firing pin detail. mags, the best

solution is to replace them. On the bolt, inspect the firing pin protrusion for any burrs or pits (picture 4). Carefully polish / blend any defects. The rule here is, "if it ain't broke', don't fix it." On the bottom of the bolt, inspect the scar engagement surface (picture 5). Also inspect the sear (picture 6) and the trip (picture 7). Stone any burrs away, but don't remove too much material or change any angles. This is NOT the gun to try to tune for a three pound trigger pull!

Sear engagement surface on M10 bolt.

Above: Check this edge of sear for burrs.

Left: Inspect this trip,

Machine Gun News - June 1994

Semi-auto fire in the full-automatic mode will result if this spring is weak.